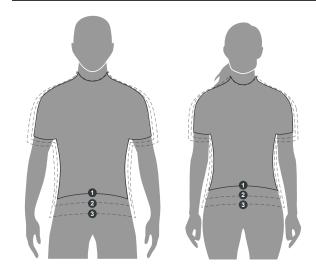

# **HOW TO** MEASURE YOUR BODY

- **CHEST:** Measure the chest around the fullest part, placing the tape close up to the underarms, making sure the tape measure is horizontal across the shoulder blades.
- **WAIST:** Measure around the natural waistline (find the natural crease by bending to one side) keeping the tape horizontal.
  - **3** HIPS: Feet together, measure around the fullest part.