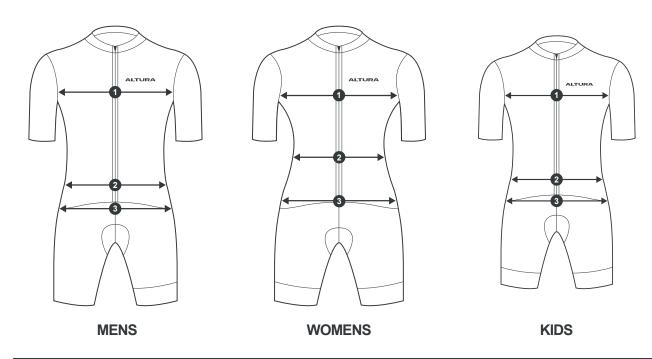

# **HOW TO** MEASURE YOUR BODY

- **CHEST:** Measure the chest around the fullest part, placing the tape close up to the underarms, making sure the tape measure is horizontal across the shoulder blades.
- **WAIST:** Measure around the natural waistline (find the natural crease by bending to one side) keeping the tape horizontal.
  - **3** HIPS: Feet together, measure around the fullest part.