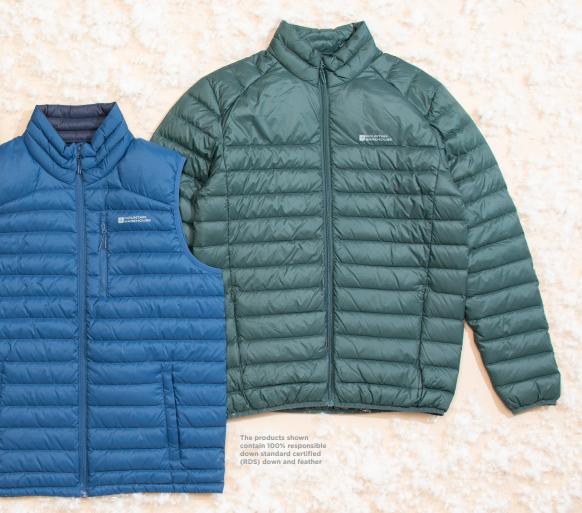

#### **FEATHER & DOWN**

100% of our down and feather is (independently) certified to the Responsible Down Standard (RDS) certified by Control Union, CUC890403.

Mountain Warehouse is certified to the Responsible Down Standard (RDS). The Responsible Down Standard (RDS) certifies down and feathers against animal welfare requirements and tracks it from farm to final product.

Our down and feathers supply chain is certified to the Responsible Down Standard (RDS).

We first introduced RDS products into the range in 2022 and we are proud to say that all feather/down product is now sourced with RDS.