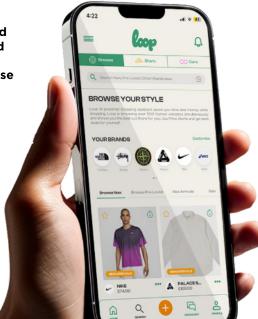

#### LOOP WARDROBE

We encourage our customers to recycle and repurpose their pre-loved clothing. To support this effort, we've partnered with LOOP (formerly known as reGAIN) to help minimise the amount of our consumer products that end up in landfills at the end of their lifecycle.

LOOP allows customers to add their Mountain Warehouse purchases to their LOOP digital wardrobe, giving them access to all the tools they need to make their wardrobe circular.

Download LOOP Wardrobe to:

- · Care for your clothes, with ease.
- On LOOP, you can find multiple repair and alteration options to extend the life of your clothes.
- Give your clothes a second life.
- Resell or swap your items with other users, use LOOP's take back and charity shop maps to find local clothing donation points, or get unwanted clothes picked up from your house (for free!). Making it easy to keep your Mountain Warehouse products in the loop.
- Turn your old clothes into home décor.

If your clothes are worn out and ready for the bin, send them to LOOP Wardrobe and they will turn them into home décor items instead. Yes, you read that right. LOOP lets you send your old clothes to their factory in Nottingham, and they will turn them into home décor such as candle holders, book ends or jewellery dishes. Sold exclusively by LOOP.