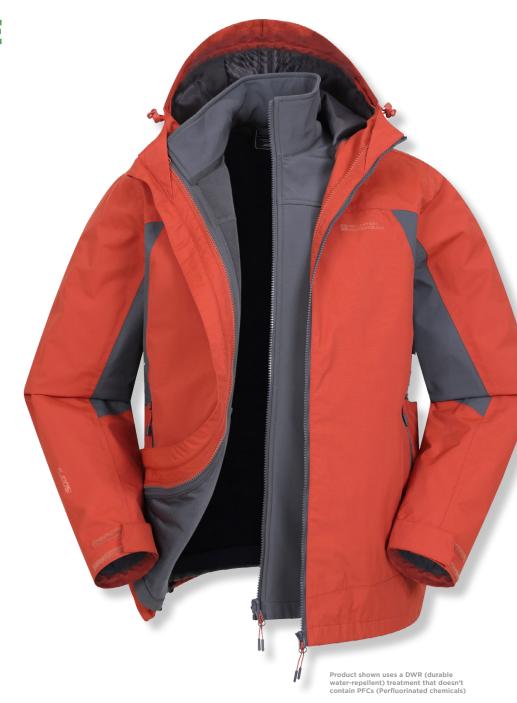

#### **PFC FREE**

PFCs\* (Perfluorinated chemicals) have historically been widely used in Durable Water-repellent (DWR) finishes to make fabric waterproof. PFCs break down very slowly so can build up in our environment and enter our water and food sources. Since 2021 Mountain Warehouse has been working towards a PFC-free future, intending to source all DWR treated products free of intentionally added PFCs by 2025 whilst maintaining the same high level of waterproof performance.

We are proud to report our progress in this area:

- 100% of our waterproof re-proofers have been PFC-free since 2021.
- 100% children's products sourced without intentionally added PFCs since August 2022 (our Spring/Summer23 range and beyond).
- 100% adult clothing, accessories, and outdoor gear sourced without intentionally added PFCs since December 2023 (our Autumn/Winter24 range and beyond).

We are on track to meet our target having worked tirelessly with our footwear supply chain to solve the remaining challenge of waterproof effectiveness when using PFC-free treatments on footwear. We have now solved this, so all footwear sourced from Winter 2024 will have PFC-free DWR.

Our PFC-free products can be identified by a PFC-free icon on the packaging.

\*PECs are also referred to as PEAS.